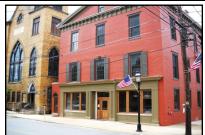

Situated in Newville's historic Literary Hall (I W. Big Spring Avenue) and old St. Paul's Church (7 W. Big Spring Avenue), both of which are listed in the National Register, these three unique commercial tenant spaces (approximately 2,400 square feet, 2,400 square feet, and 650 square feet) provide an ideal locale and unique opportunity for a variety of business applications, including office, retail, and/or restaurant space. For those searching for just the right location place for their home or business, look no further than Newville Towne Centre. Exceptionally quaint... Thoroughly modern... Surprisingly affordable. For more information, call 3-T Investors, L.P., 717-249-3733 or email <a href="mailto:info@tuckey.com">info@tuckey.com</a> today!