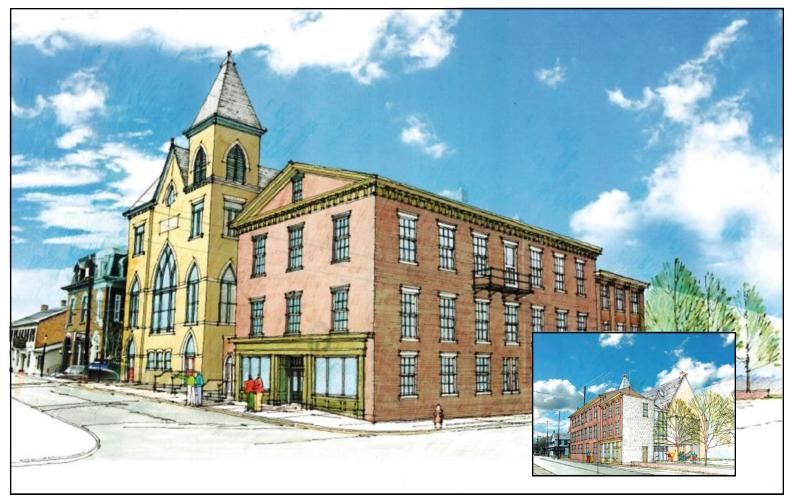

## 3-T Investors, L.P.

Residential and Commercial Space for lease.

The Newville Towne Centre Development Project

Located in the heart of historic downtown Newville, Pennsylvania, the Newville Towne Centre development project comprises ten residential apartments and three distinctively restored commercial units that have been meticulously designed to maintain the architectural integrity and historic relevance of the downtown landscape.

Situated in Newville's historic Literary Hall (I W. Big Spring Avenue) and old St. Paul's Church (7 W. Big Spring Avenue), both of which are listed in the National Register, these three unique commercial tenant spaces (approximately 2,400 square feet, 2,400 square feet, and 650 square feet) provide an ideal locale and unique opportunity for a variety of business applications, including office, retail, and/or restaurant space. For those searching for just the right location place for their home or business, look no further than Newville Towne Centre. Exceptionally quaint... Thoroughly modern... Surprisingly affordable. For more information, call 3-T Investors, L.P., 717-249-3733 or email <a href="mailto:info@tuckey.com">info@tuckey.com</a> today!